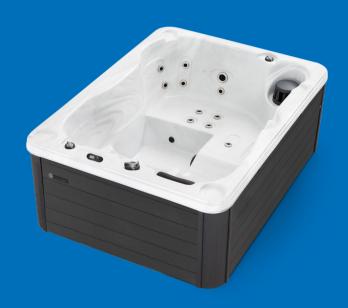

## FUJI

Seater

Insulation

Floodlight

x 76cm

## **FEATURES**

- 1x Hydro-Massage Lounger
- 2x Hydro-Massage Seats
- Multi-colour LED Floodlight
- Ozone Sanitisation System
- Alpine Insulation™ Three Layers
- Wi-Fi Add-On Available
- Canadian Designed

## **SPECIFICATIONS**

**Brand** Alpine Spas **Dimensions** 200 x 150 x 76cm

**Water Capacity** 650L 240kg **Dry Weight Number of Jets** 

**Shell Material** Lucite® Cast Acrylic - USA Made

**Control System SpaNET SV-Smart** 3kW SpaNET Heater Heater 1x 2HP Pump **Pumps** 240V, 15/25 Amps **Power Requirements** 