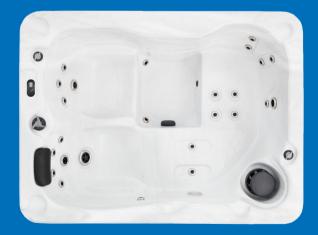

## FUJI

Seater

Insulation

Floodlight

x 76cm

## **FEATURES**

- 1x Hydro-Massage Lounger
- 2x Hydro-Massage Seats
- Multi-colour LED Floodlight
- Ozone Sanitisation System
- Alpine Insulation™ Three Layers
- Wi-Fi Add-On Available
- Canadian Designed

## **SPECIFICATIONS**

**Brand** Alpine Spas **Dimensions** 200 x 150 x 76cm

**Water Capacity** 650L 240kg **Dry Weight Number of Jets** 

**Shell Material** Lucite® Cast Acrylic - USA Made

**Control System SpaNET SV-Smart** 3kW SpaNET Heater Heater 1x 2HP Pump **Pumps** 240V, 15/25 Amps **Power Requirements** 