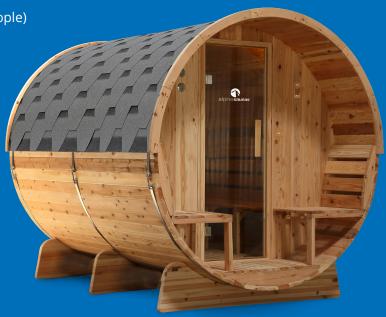

## **BARREL SAUNA**

4.5kw Sawo Heater

4 Movable Back Rests

4L Bucket

& Ladle

Hygrometer

& Thermometer

228cm x 191cm x 199cm

## **FEATURES**

- Constructed from Canadian Knotty Cedar Wood
- Two premium cedar bench seats (seats 6 people)
- 4.5kW Sawo Heater
- 316 grade stainless steel hoops and bolts
- Toughened glass door
- Four movable back rests
- Indoor Light
- Two outdoor bench seats

## **SPECIFICATIONS**

Dimensions Weight **Power Requirements** Seats Heater

228 (l) x 191 (w) x 199 (h) 390kg 20 amps 6 people (2x bench seats, 3 per side) Sawo 4.5kW heater with stones (finland brand)

Some assembly required.

## **INCLUDES**

Magazine Rack, Sand Timer, Sauna Stones, Thermometer & Hygrometer, 4L Bucket & Ladle, 4x Back Rests, Towel Hook, Outdoor Shelf, Bitumen Roof.

WARRANTY 5 year structural 2 year equipment