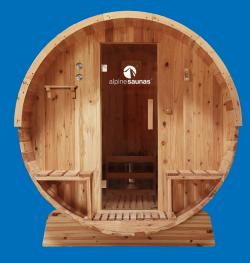

## **FEATURES**

- Constructed from Canadian Knotty Cedar Wood
- Two premium cedar bench seats (seats 6 people)
- 4.5kW Sawo Heater
- 316 grade stainless steel hoops and bolts
- Toughened glass door
- Four movable back rests
- Indoor Light
- Two outdoor bench seats

## **SPECIFICATIONS**

Dimensions Weight **Power Requirements** Seats Heater

228 (l) x 191 (w) x 199 (h) 390kg 20 amps 6 people (2x bench seats, 3 per side) Sawo 4.5kW heater with stones (finland brand)

Some assembly required.

## **INCLUDES**

Magazine Rack, Sand Timer, Sauna Stones, Thermometer & Hygrometer, 4L Bucket & Ladle, 4x Back Rests, Towel Hook, Outdoor Shelf, Bitumen Roof.

WARRANTY 5 year structural 2 year equipment