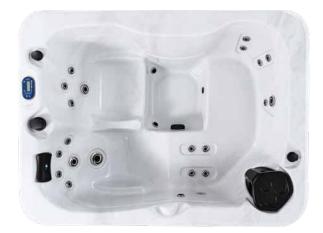

## FUJI

It's an art to find rest, relaxation and rejuvenation in a busy world, and so we give you the Fuji. Loved for its versatile layout, simplicity and user-friendly SpaNet® controller, you don't have to be tech-savvy to reap the benefits.

i

3 Seater

1x Hydromassage Lounger 2x Hydromassage Seats

- Aurora LED Floodlight™
- (Ozone Water Sanitisation System)

Alpine Insulation<sup>™</sup> - Three Layer

Wifi Add-On (sold separately)

😲 15/25 Amps

INCLUDES: Lockable Hard Top Cover & 1x Microban™ Filter

| Dimensions     | 200 x 150 x 76cm             |
|----------------|------------------------------|
| Water Capacity | 700 Litres                   |
| Dry Weight     | 210kg                        |
| Number of Jets | 23 Hurricane Jets™           |
| Shell Material | Lucite® Cast Acrylic – USA   |
| Control System | SpaNET® SV-Smart             |
| Jet Pumps      | 1x 2HP Water Pump (2 Speed)  |
| Heater         | 3kW SpaNET® Heater           |
| Filtration     | 1 x 50sq ft Microban™ Filter |
| Power          | 240V, 15/25 Amps             |