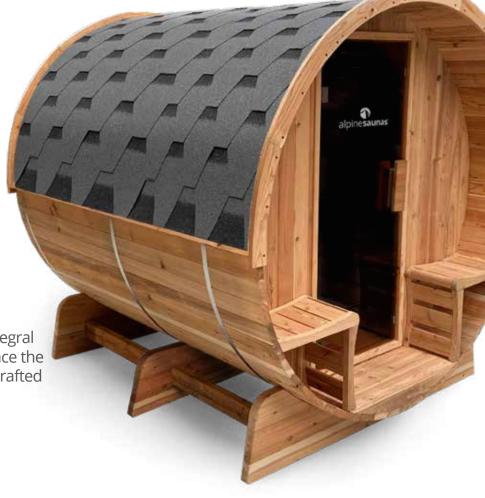

## **BARREL**

Make unwinding in comfort an integral part of your lifestyle, and experience the incredible benefits that our handcrafted Barrel Saunas provide.

4 - 6x Interior Seats

2x Exterior Seats

6kW Heater with Stones

Crafted from Rustic Cedar Wood

Toughened Glass Door

**Ergonomic Back Support** 

4L Bucket & Ladle

316 Grade Stainless Steel Hoops & Bolts

## **INCLUDES:**

Magazine Rack, Sand Timer, Sauna Stones, Bucket & Ladle, Thermometer & Hygrometer, Towel Hook, Outdoor Shelf, & Bitumen Roof.

**ASSEMBLY REQUIRED** 

 Dimensions
 190(w) x 204(h) x 228(d)cm