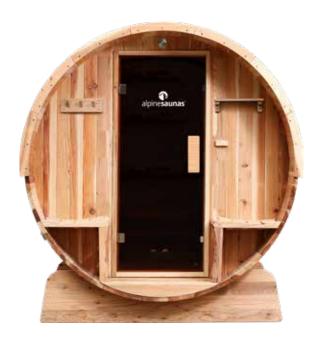

## **INCLUDES:**

Magazine Rack, Sand Timer, Sauna Stones, Bucket & Ladle, Thermometer & Hygrometer, Towel Hook, Outdoor Shelf, & Bitumen Roof.

**ASSEMBLY REQUIRED** 

 Dimensions
 190(w) x 204(h) x 228(d)cm