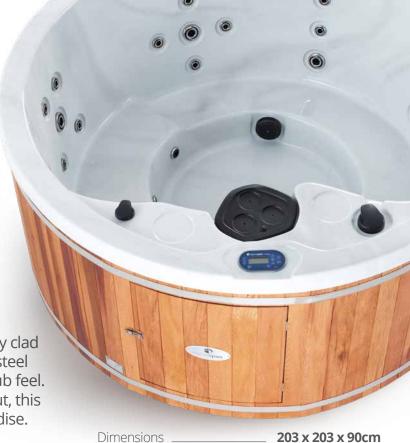

## **YUKON**

Possibly our best-looking Spa Pool, fully clad in genuine Cedar wood with stainless steel bands to provide that authentic Hot Tub feel. Crafted with an engaging circular layout, this Spa truly is your personal slice of paradise.

6 Seater

5x Hydromassage Seats 1x 'Cool-Off' Seat

Aurora LED Floodlight™

Mountain Pure ECO™ (Ozone Water Sanitisation System)

Alpine Insulation™ - Three Layer

Wifi Add-On (sold separately)

15/25 Amps

## **INCLUDES:**

Lockable Brown Hard Top Cover & 1x Microban™ Filter