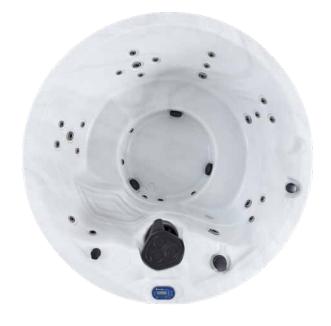

6 Seater

5x Hydromassage Seats 1x 'Cool-Off' Seat

Aurora LED Floodlight™

Mountain Pure ECO™ (Ozone Water Sanitisation System)

Alpine Insulation™ - Three Layer

Wifi Add-On (sold separately)

15/25 Amps

## SHELL COLOUR AVAILABLE IN: (WHILE STOCKS LAST)

| Water Capacity 1070 Litres                  |
|---------------------------------------------|
| Dry Weight <b>280kg</b>                     |
| Number of Jets <b>27 Hurricane Jets™</b>    |
| Shell Material Lucite® Cast Acrylic - USA   |
| Control System SpaNET® SV-Smart             |
| Jet Pumps <b>1x 3HP Water Pump</b>          |
| Circulation Pumps _ WhisperQuiet™ Dedicated |
| Heater 3kW SpaNET® Heater                   |
| Filtration 1x 50sq ft Microban™ Filter      |
| Power <b>240V, 15/25 Amps</b>               |