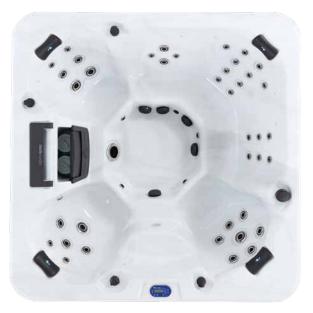

## VANCOUVER

Vancouver is a true entertainment Spa, capable of comfortably seating an impressive seven people! With each hydromassage seat carefully designed to seat everyone facing inward, this Spa is your go-to for social gatherings.

## 6 Seater

5x Hydro-Massage Seats 1x Neck & Shoulder Seat

- Premium StarLight LED System™
- **((())**

Mountain Pure™ (Ozone & UV-C Water Sanitisation System)

Alpine Insulation<sup>™</sup> - Four Layer

Back-Lit LED Cascading Waterfall