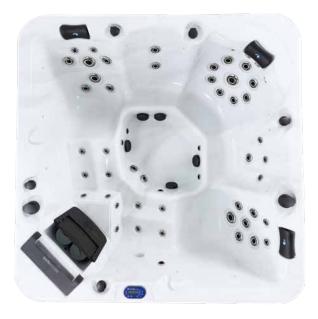

## SIERRA

A true hero for those with busy lifestyles or physically demanding jobs, or for those who do plenty of sports. The layout has two recliners and one deep corner seat with neck and shoulder jets meaning the hydrotherapy massaging is next level.

## 5 Seater

2x Hydromassage Loungers 2x Hydromassage Seats 1x Neck & Shoulder Massage Seat

6

Premium StarLight LED System™

Mountain Pure™ (Ozone & UV-C Water Sanitisation System)

Alpine Insulation<sup>™</sup> - Four Layer

Å

Back-Lit LED Cascading Waterfall

25 Amps

INCLUDES:

Lockable Hard Top Cover & 2x Microban™ Filters

| Dimensions             | 212 x 212 x 88cm            |
|------------------------|-----------------------------|
| Water Capacity         | 1370 Litres                 |
| Dry Weight             | 380kg                       |
| Number of Jets         | 54 Hurricane Jets™          |
| Shell Material         | Lucite® Cast Acrylic – USA  |
| Control System         | SpaNET® SV-Smart            |
| Jet Pumps              | 2x 3HP Water Pump           |
| Circulation Pumps $\_$ | WhisperQuiet™ Dedicated     |
| Heater                 | 3kW SpaNET® Heater          |
| Filtration 2           | 2x 50sq ft Microban™ Filter |
| Power                  | 240V, 25 Amps               |