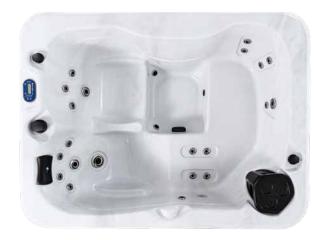

## FUJI

It's an art to find rest, relaxation and rejuvenation in a busy world, and so we give you the Fuji. Loved for its versatile layout, simplicity and user-friendly SpaNet® controller, you don't have to be tech-savvy to reap the benefits.

## 3 Seater

1x Hydromassage Lounger 2x Hydromassage Seats

Aurora LED Floodlight™

Mountain Pure ECO™ (Ozone Water Sanitisation System)

Alpine Insulation<sup>™</sup> - Three Layer

Ĥ

Wifi Add-On (sold separately)

INCLUDES: Lockable Hard Top Cover & 1x Microban™ Filter

| Dimensions       | 200 x 150 x 76cm                   |
|------------------|------------------------------------|
| Water Capacity _ | 700 Litres                         |
| Dry Weight       | 210kg                              |
| Number of Jets _ | 23 Hurricane Jets™                 |
| Shell Material   | Lucite® Cast Acrylic – USA         |
| Control System _ | SpaNET® SV-Smart                   |
| Jet Pumps        | <b>1x 2HP Water Pump</b> (2 Speed) |
| Heater           | 3kW SpaNET® Heater                 |
| Filtration       | 1 x 50sq ft Microban™ Filter       |
| Power            | 240V, 15/25 Amps                   |