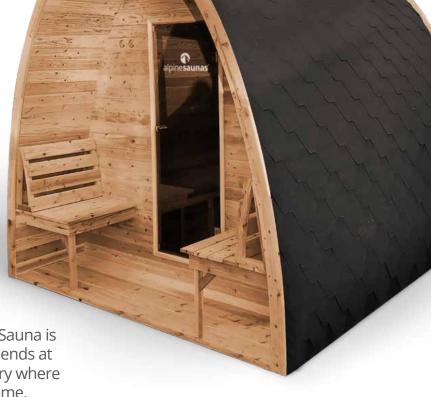

## **HUT**

Designed for up to eight people, the Hut Sauna is a great way to connect with family and friends at the end of a busy day; it is a little sanctuary where you can stay in full relaxation mode at home.

6x Interior Seats 2x Premium Cedar Bench Seats

2x Outdoor Seats

9kW Sawo Heater with Stones (Finland)

Constructed from Knotty Cedar Wood

Toughened Glass Door

8x Removable Back Rests

4L Bucket & Ladle

316 Grade Stainless Steel Hoops & Bolts

## **INCLUDES:**

Magazine Rack, Sand Timer, Sauna Stones, Thermometer & Hygrometer, Towel Hook, Outdoor Shelf, Bitumen Roof.