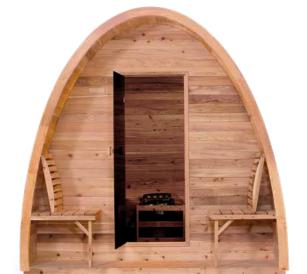

## **HUT**

Designed for up to eight people, the Hut Sauna is a great way to connect with family and friends at the end of a busy day; it is a little sanctuary where you can stay in full relaxation mode at home.

6x Interior Seats 2x Premium Cedar Bench Seats

2x Outdoor Seats

9kW Sawo Heater with Stones (Finland)

Constructed from Knotty Cedar Wood

Toughened Glass Door

8x Removable Back Rests

4L Bucket & Ladle

316 Grade Stainless Steel Hoops & Bolts

## **INCLUDES:**

Magazine Rack, Sand Timer, Sauna Stones, Thermometer & Hygrometer, Towel Hook, Outdoor Shelf, Bitumen Roof.