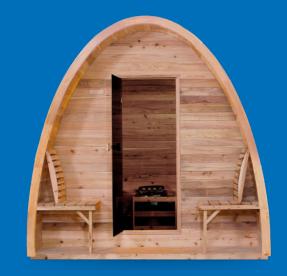

## **FEATURES**

• Constructed from Canadian Knotty Cedar Wood

• Two premium cedar bench seats (seats 8 people)

- 9kW Sawo Heater
- 316 grade stainless steel hoops and bolts
- Toughened glass door
- Eight movable back rests
- Two outdoor bench seats

## **SPECIFICATIONS**

290 (l) x 248 (w) x 246 (h) **Dimensions** 

Weight 620kg **Power Requirements** 

**Seats** 8 people (2x bench seats, 4 per side)

Sawo 9kW heater with stones Heater

(finland brand)

Some assembly required.

## **INCLUDES**

Sand Timer, Sauna Stones, Thermometer & Hygrometer, 4L Bucket & Ladle, 8x Back Rests, Towel Hook, Outdoor Shelf, Bitumen Roof.

WARRANTY 5 year structural 2 year equipment