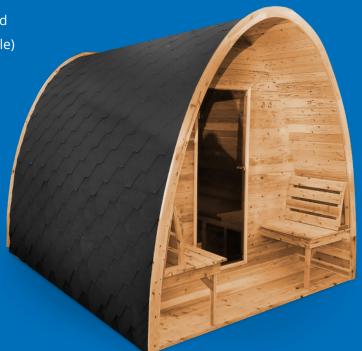

## HUT SAUNA

9kw Sawo Heater

Hygrometer & Thermometer

290cm x 248cm x 246cm

## **FEATURES**

• Constructed from Canadian Knotty Cedar Wood

• Two premium cedar bench seats (seats 8 people)

- 9kW Sawo Heater
- 316 grade stainless steel hoops and bolts
- Toughened glass door
- Eight movable back rests
- Two outdoor bench seats

## **SPECIFICATIONS**

290 (l) x 248 (w) x 246 (h) **Dimensions** 

Weight 620kg **Power Requirements** 

**Seats** 8 people (2x bench seats, 4 per side)

Sawo 9kW heater with stones Heater

(finland brand)

Some assembly required.

## **INCLUDES**

Sand Timer, Sauna Stones, Thermometer & Hygrometer, 4L Bucket & Ladle, 8x Back Rests, Towel Hook, Outdoor Shelf, Bitumen Roof.

WARRANTY 5 year structural 2 year equipment