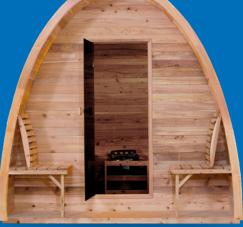

## HUT SAUNA

9kw Sawo Heater

8 Movable Back Rests

4L Bucket & Ladle & Thermometer

Hygrometer

291cm x 246cm x 246cm

Constructed from Canadian Knotty Cedar Wood

- Two Premium Cedar Bench Seats (8 people)
- 9kW Sawo Heater
- 316 Grade Stainless Steel Hoops & Bolts
- Toughened Glass Door
- Eight Movable Back Rests
- Two Outdoor Bench Seats

## **SPECIFICATIONS**

| Dimensions         | 246 (l) x 246 (w) x 291 (h)                    |
|--------------------|------------------------------------------------|
| Weight             | 620kg                                          |
| Power Requirements | 40 Amps                                        |
| Seats              | 8 People (2x Bench Seats, 4 Per Sig            |
| Heater             | Sawo 9kW Heater with Stones<br>(Finland Brand) |

Assembly Required.

**INCLUDES** 

Sand Timer, Sauna Stones, Thermometer & Hygrometer, 4L Bucket & Ladle, 8x Back Rests, Towel Hook, Outdoor Shelf, Bitumen Roof.

WARRANTY 5 Years Structural 2 Years Equipment