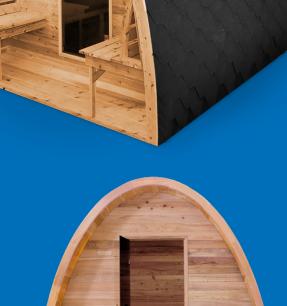

## HUT SAUNA

9kw Sawo Heater

8 Movable Back Rests

4L Bucket & Ladle & Thermometer

Hygrometer

291cm x 246cm x 246cm

Constructed from Canadian Knotty Cedar Wood

- Two Premium Cedar Bench Seats (8 people)
- 9kW Sawo Heater
- 316 Grade Stainless Steel Hoops & Bolts
- Toughened Glass Door
- Eight Movable Back Rests
- Two Outdoor Bench Seats

## **SPECIFICATIONS**

| Dimensions         | 246 (l) x 246 (w) x 291 (h)                    |
|--------------------|------------------------------------------------|
| Weight             | 620kg                                          |
| Power Requirements | 40 Amps                                        |
| Seats              | 8 People (2x Bench Seats, 4 Per Sig            |
| Heater             | Sawo 9kW Heater with Stones<br>(Finland Brand) |

Assembly Required.

**INCLUDES** 

Sand Timer, Sauna Stones, Thermometer & Hygrometer, 4L Bucket & Ladle, 8x Back Rests, Towel Hook, Outdoor Shelf, Bitumen Roof.

WARRANTY 5 Years Structural 2 Years Equipment