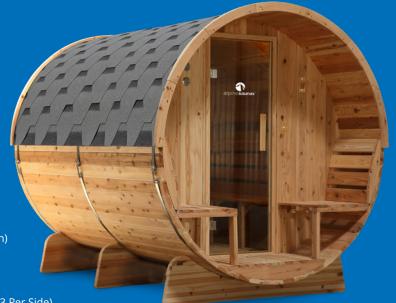

## BARREL SAUNA

Hygrometer & Thermometer

## **FEATURES**

• Constructed from Canadian Knotty Cedar Wood

• Two Premium Cedar Bench Seats (6 people)

- 6kW Sawo Heater
- 316 Grade Stainless Steel Hoops & Bolts
- Toughened Glass Door
- Four Movable Back Rests
- Two Outdoor Bench Seats

## **SPECIFICATIONS**

**Dimensions** 224 (l) x 191 (w) x 196cm (h)

Weight 390kg **Power Requirements** 32 Amps

Seats 6 People (2x Bench Seats, 3 Per Side)

Heater 6kW Sawo Heater with Stones

(Finland Brand)

## **INCLUDES**

Magazine Rack, Sand Timer, Sauna Stones, Thermometer & Hygrometer, 4L Bucket & Ladle, 4x Back Rests, Towel Hook, Outdoor Shelf, Bitumen Roof.

WARRANTY 5 Years Structural 2 Years Equipment