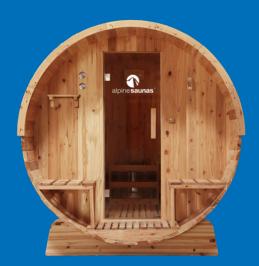

## BARREL SAUNA

Hygrometer & Thermometer

## **FEATURES**

• Constructed from Canadian Knotty Cedar Wood

• Two Premium Cedar Bench Seats (6 people)

- 6kW Sawo Heater
- 316 Grade Stainless Steel Hoops & Bolts
- Toughened Glass Door
- Four Movable Back Rests
- Two Outdoor Bench Seats

## **SPECIFICATIONS**

**Dimensions** 224 (l) x 191 (w) x 196cm (h)

Weight 390kg **Power Requirements** 32 Amps

Seats 6 People (2x Bench Seats, 3 Per Side)

Heater 6kW Sawo Heater with Stones

(Finland Brand)

## **INCLUDES**

Magazine Rack, Sand Timer, Sauna Stones, Thermometer & Hygrometer, 4L Bucket & Ladle, 4x Back Rests, Towel Hook, Outdoor Shelf, Bitumen Roof.

WARRANTY 5 Years Structural 2 Years Equipment