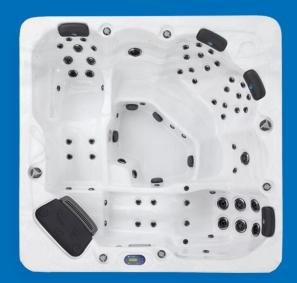

2 Lounger Seats

4 Hydrotherapy **Seats** 

Jets

Lighting Package

227cm x 227cm x 90cm

## **FEATURES**

- 2x hydro-massage loungers
- 4x hydro-massage seats
- Whisper-quiet circulation pump
- Premium LED lighting package
- Multicolour back-lit LED cascading waterfall
- Ozone water purification system
- UV water purification system
- Four layers of insulation shell, cabinet, base & pipes
- Wi-Fi add-on available
- Canadian designed

**Dimensions** 227 x 227 x 90cm

**Water Capacity** 1400L **Dry Weight** 420kg **Number of Jets** 66

**Shell Material** Lucite cast acrylic **Control System** SpaNet SV3-VH

5.25kW SpaNet heater Heater 2x 3HP Water pump **Pumps** 

& circulation pump

**Power Requirements** 240V, 32 amps

**Filters** 2x 50sq ft Microban filters

INCLUDES Lockable hard top cover, 2x Microban™ filters & water care kit

WARRANTY 10 year structural 5 year acrylic shell, jets & heater 2 year equipment