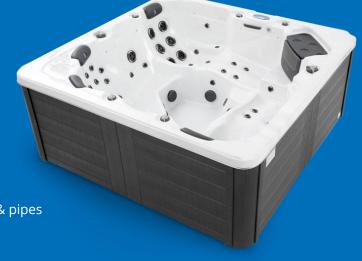

2 Lounger Seats

4 Hydrotherapy **Seats** 

Jets

Lighting Package

227cm x 227cm x 90cm

## **FEATURES**

- 2x hydro-massage loungers
- 4x hydro-massage seats
- Whisper-quiet circulation pump
- Premium LED lighting package
- Multicolour back-lit LED cascading waterfall
- Ozone water purification system
- UV water purification system
- Four layers of insulation shell, cabinet, base & pipes
- Wi-Fi add-on available
- Canadian designed

**Dimensions** 227 x 227 x 90cm

**Water Capacity** 1400L **Dry Weight** 420kg **Number of Jets** 66

**Shell Material** Lucite cast acrylic **Control System** SpaNet SV3-VH

5.25kW SpaNet heater Heater 2x 3HP Water pump **Pumps** 

& circulation pump

**Power Requirements** 240V, 32 amps

**Filters** 2x 50sq ft Microban filters

INCLUDES Lockable hard top cover, 2x Microban™ filters & water care kit

WARRANTY 10 year structural 5 year acrylic shell, jets & heater 2 year equipment