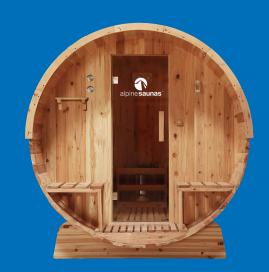

## **FEATURES**

- Constructed from Canadian Knotty Cedar Wood
- Two premium cedar bench seats (seats 6 people)
- 6kW Sawo Heater
- 316 grade stainless steel hoops and bolts
- Toughened glass door
- Four movable back rests
- Indoor Light
- Two outdoor bench seats

## **SPECIFICATIONS**

228 x 191 x 199cm **Dimensions** 

Weight 390kg **Power Requirements** 

**Seats** 6 people (2x bench seats, 3 per side)

6kW Sawo heater with stones Heater

(Finland brand)

Some assembly required.

## **INCLUDES**

Magazine Rack, Sand Timer, Sauna Stones, Thermometer & Hygrometer, 4L Bucket & Ladle, 4x Back Rests, Towel Hook, Outdoor Shelf, Bitumen Roof.

WARRANTY 5 year structural 2 year equipment