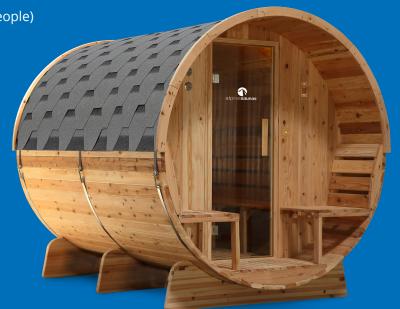

## BARREL SAUNA

6kW Sawo Heater

Hygrometer & Thermometer

## **FEATURES**

- Constructed from Canadian Knotty Cedar Wood
- Two premium cedar bench seats (seats 6 people)
- 6kW Sawo Heater
- 316 grade stainless steel hoops and bolts
- Toughened glass door
- Four movable back rests
- Indoor Light
- Two outdoor bench seats

## **SPECIFICATIONS**

228 x 191 x 199cm **Dimensions** 

Weight 390kg **Power Requirements** 

**Seats** 6 people (2x bench seats, 3 per side)

6kW Sawo heater with stones Heater

(Finland brand)

Some assembly required.

## **INCLUDES**

Magazine Rack, Sand Timer, Sauna Stones, Thermometer & Hygrometer, 4L Bucket & Ladle, 4x Back Rests, Towel Hook, Outdoor Shelf, Bitumen Roof.

WARRANTY 5 year structural 2 year equipment