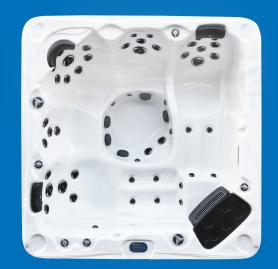

## **SIERRA**

2 Lounger Seat

3 Hydrotherapy Seats

Lighting Package

x 88cm

## **FEATURES**

- 2x hydro-massage loungers
- 3x hydro-massage seats
- Whisper-quiet circulation pump
- Ozone water purification system
- UV water purification system
- Premium LED lighting package
- Multicolour back-lit LED cascading waterfall
- Four layers of insulation shell, cabinet, base & pipes
- Wi-Fi add-on available
- · Canadian designed

## **SPECIFICATIONS**

**Dimensions** 212 x 212 x 88cm

**Water Capacity** 1270L **Dry Weight** 360kg **Number of Jets** 54

**Shell Material** Lucite cast acrylic **Control System** SpaNet SV-Smart 3.0kW SpaNet heater Heater **Pumps** 2x 3HP Water pump & circulation pump