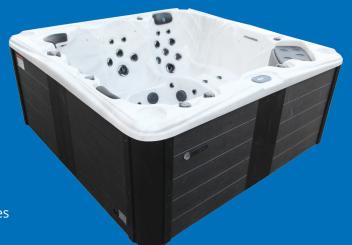

## **SIERRA**

2 Lounger Seat

3 Hydrotherapy Seats

Lighting Package

x 88cm

## **FEATURES**

- 2x hydro-massage loungers
- 3x hydro-massage seats
- Whisper-quiet circulation pump
- Ozone water purification system
- UV water purification system
- Premium LED lighting package
- Multicolour back-lit LED cascading waterfall
- Four layers of insulation shell, cabinet, base & pipes
- Wi-Fi add-on available
- · Canadian designed

## **SPECIFICATIONS**

**Dimensions** 212 x 212 x 88cm

**Water Capacity** 1270L **Dry Weight** 360kg **Number of Jets** 54

**Shell Material** Lucite cast acrylic **Control System** SpaNet SV-Smart 3.0kW SpaNet heater Heater **Pumps** 2x 3HP Water pump & circulation pump