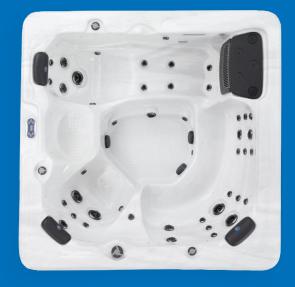

## **FEATURES**

- 1x hydro-massage lounger
- 4x hydro-massage seats & 1x 'cool off' seat
- Whisper-quiet circulation pump
- Premium LED lighting package
- Multicolour back-lit LED cascading waterfall
- Ozone water purification system
- UV water purification system
- Four layers of insulation shell, cabinet, base & pipes
- Wi-Fi add-on available
- Canadian designed

## **SPECIFICATIONS**

**Dimensions** 213 x 213 x 88cm

**Water Capacity** 1000L **Dry Weight** 380kg 44 **Number of Jets** 

**Shell Material** Lucite cast acrylic **Control System** SpaNet SV-Smart Heater 3.0kW SpaNet heater **Pumps** 3HP Water pump & circulation pump