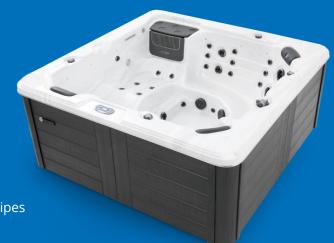

## **MATTERHORN**

1 Lounger Seat

4 Hydrotherapy **Seats** 

lets

Lighting Package

x 88cm

## **FEATURES**

- 1x hydro-massage lounger
- 4x hydro-massage seats & 1x 'cool off' seat
- Whisper-quiet circulation pump
- Premium LED lighting package
- Multicolour back-lit LED cascading waterfall
- Ozone water purification system
- UV water purification system
- Four layers of insulation shell, cabinet, base & pipes
- Wi-Fi add-on available
- Canadian designed

## **SPECIFICATIONS**

**Dimensions** 213 x 213 x 88cm

**Water Capacity** 1000L **Dry Weight** 380kg 44 **Number of Jets** 

**Shell Material** Lucite cast acrylic **Control System** SpaNet SV-Smart Heater 3.0kW SpaNet heater **Pumps** 3HP Water pump & circulation pump