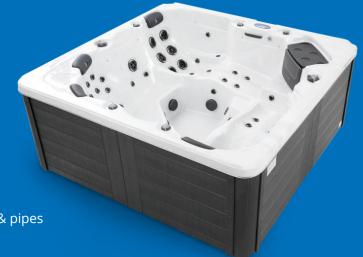

2 Lounger Seats

4 Hydrotherapy **Seats** 

Lighting Package

227cm x 227cm x 90cm

## **FEATURES**

- 2x hydro-massage loungers
- 4x hydro-massage seats
- Whisper-quiet circulation pump
- Premium LED lighting package
- Multicolour back-lit LED cascading waterfall
- Ozone water purification system
- UV water purification system
- Four layers of insulation shell, cabinet, base & pipes
- Wi-Fi add-on available
- Canadian designed

## **SPECIFICATIONS**

**Dimensions** 227 x 227 x 90cm

**Water Capacity** 1400L **Dry Weight** 420kg **Number of Jets** 66

**Shell Material** Lucite cast acrylic **Control System** SpaNet SV3-VH

6.0kW SpaNet heater Heater **Pumps** 2x 3HP Water pump & circulation pump

**Power Requirements** 240V, 32 amps

**Filters** 2x 50sq ft Microban filters

INCLUDES Lockable hard top cover, steps, 2x Microban™ filters & water care kit

WARRANTY 10 year structural 5 year acrylic shell, jets & heater 2 year equipment