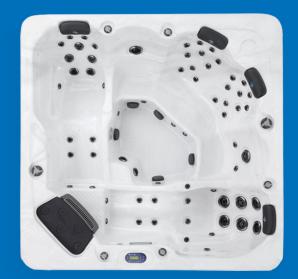

2 Lounger Seats

4 Hydrotherapy **Seats** 

Lighting Package

227cm x 227cm x 90cm

## **FEATURES**

- 2x hydro-massage loungers
- 4x hydro-massage seats
- Whisper-quiet circulation pump
- Premium LED lighting package
- Multicolour back-lit LED cascading waterfall
- Ozone water purification system
- UV water purification system
- Four layers of insulation shell, cabinet, base & pipes
- Wi-Fi add-on available
- Canadian designed

## **SPECIFICATIONS**

**Dimensions** 227 x 227 x 90cm

**Water Capacity** 1400L **Dry Weight** 420kg **Number of Jets** 66

**Shell Material** Lucite cast acrylic **Control System** SpaNet SV3-VH

6.0kW SpaNet heater Heater **Pumps** 2x 3HP Water pump & circulation pump