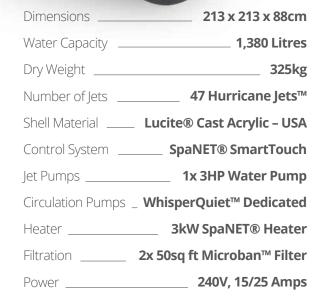

6 Seater

1x Hydromassage Lounger 3x Hydromassage Seats 1x Neck & Shoulder Massage Seat 1x 'Cool-Off' Seat

Premium StarLight LED System™

Mountain Pure™ (Ozone & UV-C Water Sanitisation System)

Alpine Insulation™ - Four Layer

Back-Lit LED Cascading Waterfall

Wifi Add-On (sold separately)

15/25 Amps