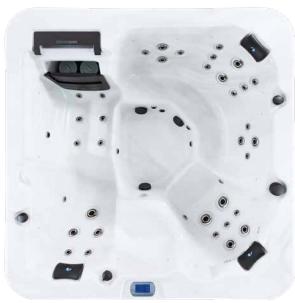

## MATTERHORN

Our most popular family Spa Pool offers room for six bathers and a diverse selection of seating styles. Matterhorn features premium hydrotherapy massage, perfect for working out all the aches and pains of a long day at work or big day on the sports pitch.

6 Seater

1x Hydromassage Lounger 3x Hydromassage Seats 1x Neck & Shoulder Massage Seat 1x 'Cool-Off' Seat

Premium StarLight LED System™

Mountain Pure™ (Ozone & UV-C Water Sanitisation System)

Alpine Insulation™ - Four Layer