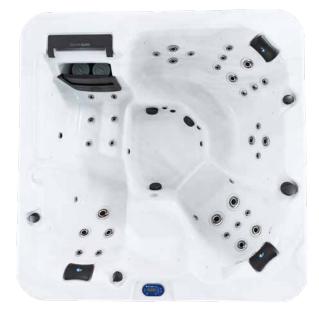

## **MATTERHORN**

Our most popular family Spa Pool offers room for six bathers and a diverse selection of seating styles. Matterhorn features premium hydrotherapy massage, perfect for working out all the aches and pains of a long day at work or big day on the sports pitch.

6 Seater

1x Hydromassage Lounger 3x Hydromassage Seats 1x Neck & Shoulder Massage Seat 1x 'Cool-Off' Seat

Premium StarLight LED System™

Mountain Pure™ (Ozone & UV-C Water Sanitisation System)

Alpine Insulation™ - Four Layer