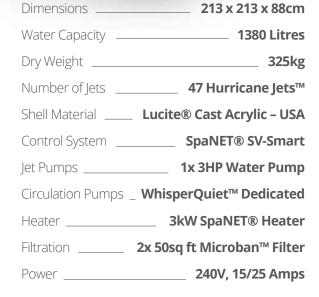

6 Seater

1x Hydromassage Lounger 3x Hydromassage Seats 1x Neck & Shoulder Massage Seat 1x 'Cool-Off' Seat

Premium StarLight LED System™

Mountain Pure™ (Ozone & UV-C Water Sanitisation System)

Alpine Insulation™ - Four Layer

Back-Lit LED Cascading Waterfall

Wifi Add-On (sold separately)

15/25 Amps